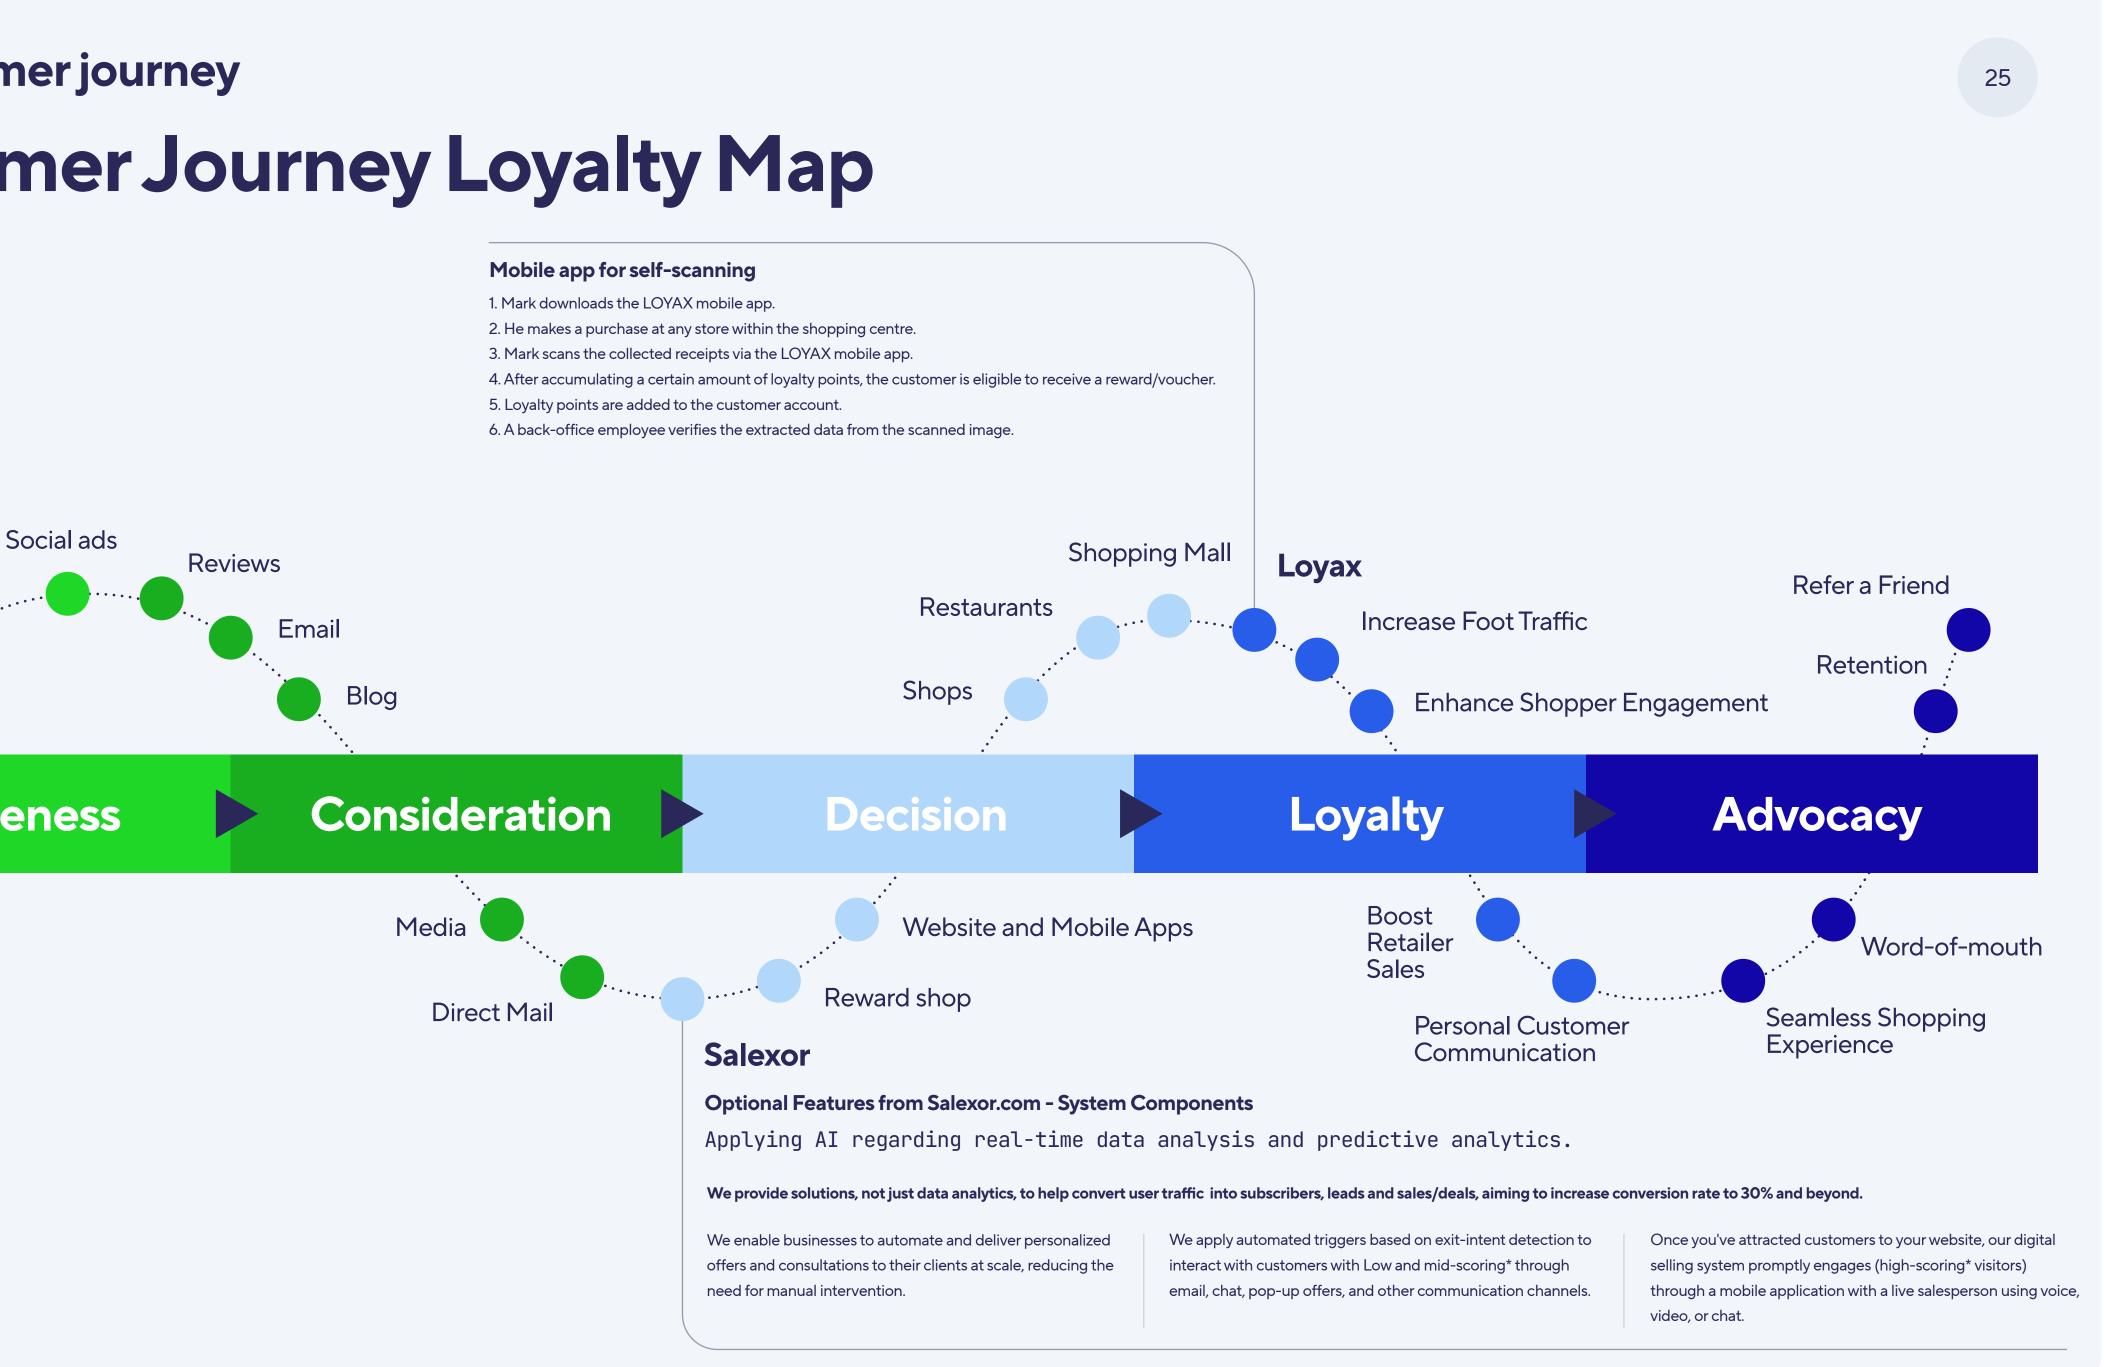

# Transform in-store visitors into loyal customers

Our loyalty solution generates over 14% of the mall's turnover and beyond

%

# What is Loyax?

Loyax<sup>™</sup> is your customisable loyalty management platform, specially tailored to showcase your unique brand identity.

# **Loyalty Campaigns**

Loyax<sup>™</sup> empowers you to effortlessly craft diverse loyalty campaigns, ensuring loyal shoppers are rewarded for every purchase within the shopping center, irrespective of specific tenants. Our solution values and rewards your most valuable customers for their engagements, including:

- > Visits
- > Purchases
- > Birthday
- > Registration
- > Complete profile
- > Referral
- > Self-checking for discounts

# **2. Reward Mechanism**

# The platform enables you to delight your customers with multiple reward mechanisms:

- > Physical rewards
- Vouchers
- > Discount
- > Cashback
- > Exclusive offers for members only

sirma.com

# **3.** Customer Tiering

Loyax<sup>™</sup> allows you to segment your customers into distinct tiers based on their spending within the shopping center, offering Basic and VIP tiering options.

# **4.** Communication Center

Our communication center provides a dynamic connection with customers, leveraging specific criteria such as:

- > Customer activity (registration, most visited shops, period, etc.);
- Demographic segmentation (age, gender, family status, number of kids, country, city, neighbourhood).

You can easily select from different types of notifications, all equipped with a comprehensive history, data and reporting module:

- > Email
- > Push
- > Facebook
- Other

| snor o                                                                                                                                                                                                                                                                                                                                                                                                                                                                                                                                                                                                                                                                                                                                                                                                                                                                                                                                                                                                                                                                                                                                                                                                                                                                                                                                                                                                                                                                                                                                                                                                                                                                                                                                                                                                                                                                                                                                                                                                                                                                                                                        |                                         |           |                                 |                      |                           |  |  |
|-------------------------------------------------------------------------------------------------------------------------------------------------------------------------------------------------------------------------------------------------------------------------------------------------------------------------------------------------------------------------------------------------------------------------------------------------------------------------------------------------------------------------------------------------------------------------------------------------------------------------------------------------------------------------------------------------------------------------------------------------------------------------------------------------------------------------------------------------------------------------------------------------------------------------------------------------------------------------------------------------------------------------------------------------------------------------------------------------------------------------------------------------------------------------------------------------------------------------------------------------------------------------------------------------------------------------------------------------------------------------------------------------------------------------------------------------------------------------------------------------------------------------------------------------------------------------------------------------------------------------------------------------------------------------------------------------------------------------------------------------------------------------------------------------------------------------------------------------------------------------------------------------------------------------------------------------------------------------------------------------------------------------------------------------------------------------------------------------------------------------------|-----------------------------------------|-----------|---------------------------------|----------------------|---------------------------|--|--|
| - city 🖉 🖉                                                                                                                                                                                                                                                                                                                                                                                                                                                                                                                                                                                                                                                                                                                                                                                                                                                                                                                                                                                                                                                                                                                                                                                                                                                                                                                                                                                                                                                                                                                                                                                                                                                                                                                                                                                                                                                                                                                                                                                                                                                                                                                    |                                         |           |                                 |                      |                           |  |  |
| RESIDENTIAL AREA O                                                                                                                                                                                                                                                                                                                                                                                                                                                                                                                                                                                                                                                                                                                                                                                                                                                                                                                                                                                                                                                                                                                                                                                                                                                                                                                                                                                                                                                                                                                                                                                                                                                                                                                                                                                                                                                                                                                                                                                                                                                                                                            |                                         |           |                                 |                      |                           |  |  |
| ALL GROUP O                                                                                                                                                                                                                                                                                                                                                                                                                                                                                                                                                                                                                                                                                                                                                                                                                                                                                                                                                                                                                                                                                                                                                                                                                                                                                                                                                                                                                                                                                                                                                                                                                                                                                                                                                                                                                                                                                                                                                                                                                                                                                                                   | State of Jonana In A2D - Antropy of Ant |           |                                 |                      |                           |  |  |
| - v Ada Uli                                                                                                                                                                                                                                                                                                                                                                                                                                                                                                                                                                                                                                                                                                                                                                                                                                                                                                                                                                                                                                                                                                                                                                                                                                                                                                                                                                                                                                                                                                                                                                                                                                                                                                                                                                                                                                                                                                                                                                                                                                                                                                                   | 85 400.00                               | 5 700.00  | 85 400.00                       | 5 700.00             |                           |  |  |
| - Impel                                                                                                                                                                                                                                                                                                                                                                                                                                                                                                                                                                                                                                                                                                                                                                                                                                                                                                                                                                                                                                                                                                                                                                                                                                                                                                                                                                                                                                                                                                                                                                                                                                                                                                                                                                                                                                                                                                                                                                                                                                                                                                                       | 79 200.00                               | 6-232,55  | 79 200.00                       | 6-052.31             |                           |  |  |
| T first hours                                                                                                                                                                                                                                                                                                                                                                                                                                                                                                                                                                                                                                                                                                                                                                                                                                                                                                                                                                                                                                                                                                                                                                                                                                                                                                                                                                                                                                                                                                                                                                                                                                                                                                                                                                                                                                                                                                                                                                                                                                                                                                                 | 3 600.00                                | 3 605.00  | 3 500,00                        | 3 600.00             |                           |  |  |
| A Prints                                                                                                                                                                                                                                                                                                                                                                                                                                                                                                                                                                                                                                                                                                                                                                                                                                                                                                                                                                                                                                                                                                                                                                                                                                                                                                                                                                                                                                                                                                                                                                                                                                                                                                                                                                                                                                                                                                                                                                                                                                                                                                                      | 1 600,00                                | 3 699.09  | 3 600.00                        | 3 600.00             |                           |  |  |
| A Street of                                                                                                                                                                                                                                                                                                                                                                                                                                                                                                                                                                                                                                                                                                                                                                                                                                                                                                                                                                                                                                                                                                                                                                                                                                                                                                                                                                                                                                                                                                                                                                                                                                                                                                                                                                                                                                                                                                                                                                                                                                                                                                                   | 0 600 00                                | 3 600.00  |                                 |                      |                           |  |  |
| A Dentity trees.                                                                                                                                                                                                                                                                                                                                                                                                                                                                                                                                                                                                                                                                                                                                                                                                                                                                                                                                                                                                                                                                                                                                                                                                                                                                                                                                                                                                                                                                                                                                                                                                                                                                                                                                                                                                                                                                                                                                                                                                                                                                                                              | 3 600 00                                | 3 609.00  | Fields                          | Add calculated value | CANCEL APPLY              |  |  |
| 10000                                                                                                                                                                                                                                                                                                                                                                                                                                                                                                                                                                                                                                                                                                                                                                                                                                                                                                                                                                                                                                                                                                                                                                                                                                                                                                                                                                                                                                                                                                                                                                                                                                                                                                                                                                                                                                                                                                                                                                                                                                                                                                                         | 10.000.00                               | 36,000.00 | Drag and drop fields to arrange |                      |                           |  |  |
| <ul> <li>Vestiviei</li> </ul>                                                                                                                                                                                                                                                                                                                                                                                                                                                                                                                                                                                                                                                                                                                                                                                                                                                                                                                                                                                                                                                                                                                                                                                                                                                                                                                                                                                                                                                                                                                                                                                                                                                                                                                                                                                                                                                                                                                                                                                                                                                                                                 | 7 200,00                                | -3 (00.00 | All Fields                      | Report Filters       | Columns                   |  |  |
| 1 1 2 million 1 2 | 7,200,00                                | 3 600.00  | Expand All                      |                      | Date                      |  |  |
| <ul> <li>FOARING</li> </ul>                                                                                                                                                                                                                                                                                                                                                                                                                                                                                                                                                                                                                                                                                                                                                                                                                                                                                                                                                                                                                                                                                                                                                                                                                                                                                                                                                                                                                                                                                                                                                                                                                                                                                                                                                                                                                                                                                                                                                                                                                                                                                                   | 14.400.00                               | 3 600.00  |                                 |                      | Values                    |  |  |
| 1                                                                                                                                                                                                                                                                                                                                                                                                                                                                                                                                                                                                                                                                                                                                                                                                                                                                                                                                                                                                                                                                                                                                                                                                                                                                                                                                                                                                                                                                                                                                                                                                                                                                                                                                                                                                                                                                                                                                                                                                                                                                                                                             | 7 200.00                                | 3.603.00  | Amount in RSD                   |                      |                           |  |  |
| i b Agens                                                                                                                                                                                                                                                                                                                                                                                                                                                                                                                                                                                                                                                                                                                                                                                                                                                                                                                                                                                                                                                                                                                                                                                                                                                                                                                                                                                                                                                                                                                                                                                                                                                                                                                                                                                                                                                                                                                                                                                                                                                                                                                     | 9 788.00                                | 9 796.00  | Average Amount in R             | Drop field here      | Scanning source           |  |  |
| P - y Accession                                                                                                                                                                                                                                                                                                                                                                                                                                                                                                                                                                                                                                                                                                                                                                                                                                                                                                                                                                                                                                                                                                                                                                                                                                                                                                                                                                                                                                                                                                                                                                                                                                                                                                                                                                                                                                                                                                                                                                                                                                                                                                               | \$4.200.00                              | 27 100.00 | City                            |                      |                           |  |  |
| - Connection                                                                                                                                                                                                                                                                                                                                                                                                                                                                                                                                                                                                                                                                                                                                                                                                                                                                                                                                                                                                                                                                                                                                                                                                                                                                                                                                                                                                                                                                                                                                                                                                                                                                                                                                                                                                                                                                                                                                                                                                                                                                                                                  | 20 047 20                               | 3.341.17  | > Z Date                        | Rows                 | Values                    |  |  |
| <ol> <li>Filmped.</li> </ol>                                                                                                                                                                                                                                                                                                                                                                                                                                                                                                                                                                                                                                                                                                                                                                                                                                                                                                                                                                                                                                                                                                                                                                                                                                                                                                                                                                                                                                                                                                                                                                                                                                                                                                                                                                                                                                                                                                                                                                                                                                                                                                  | 25 047.00                               | 3 341.17  |                                 | Shop                 | Sum of Amount in R., 2V   |  |  |
| - A Malancel                                                                                                                                                                                                                                                                                                                                                                                                                                                                                                                                                                                                                                                                                                                                                                                                                                                                                                                                                                                                                                                                                                                                                                                                                                                                                                                                                                                                                                                                                                                                                                                                                                                                                                                                                                                                                                                                                                                                                                                                                                                                                                                  | 190.863.05                              | 6.997.04  | Residential Area                | City                 | Average of Average 2V     |  |  |
| S Burgar                                                                                                                                                                                                                                                                                                                                                                                                                                                                                                                                                                                                                                                                                                                                                                                                                                                                                                                                                                                                                                                                                                                                                                                                                                                                                                                                                                                                                                                                                                                                                                                                                                                                                                                                                                                                                                                                                                                                                                                                                                                                                                                      | 104.675.00                              | 17 113-50 | Scanning source                 |                      | Circlege of Areage in 2 V |  |  |
| 2 > Alterna                                                                                                                                                                                                                                                                                                                                                                                                                                                                                                                                                                                                                                                                                                                                                                                                                                                                                                                                                                                                                                                                                                                                                                                                                                                                                                                                                                                                                                                                                                                                                                                                                                                                                                                                                                                                                                                                                                                                                                                                                                                                                                                   | 72 435.00                               | 1.433.34  | Shop                            | Residential Area     | Drop Rold Dara            |  |  |
| 1 h from                                                                                                                                                                                                                                                                                                                                                                                                                                                                                                                                                                                                                                                                                                                                                                                                                                                                                                                                                                                                                                                                                                                                                                                                                                                                                                                                                                                                                                                                                                                                                                                                                                                                                                                                                                                                                                                                                                                                                                                                                                                                                                                      | 271.934.03                              | 13 654.51 |                                 |                      |                           |  |  |
| 1 3 000                                                                                                                                                                                                                                                                                                                                                                                                                                                                                                                                                                                                                                                                                                                                                                                                                                                                                                                                                                                                                                                                                                                                                                                                                                                                                                                                                                                                                                                                                                                                                                                                                                                                                                                                                                                                                                                                                                                                                                                                                                                                                                                       | 56 111,00                               | 4.675.92  | 26 331 89                       | 41/33/               |                           |  |  |
| <ul> <li>A College</li> </ul>                                                                                                                                                                                                                                                                                                                                                                                                                                                                                                                                                                                                                                                                                                                                                                                                                                                                                                                                                                                                                                                                                                                                                                                                                                                                                                                                                                                                                                                                                                                                                                                                                                                                                                                                                                                                                                                                                                                                                                                                                                                                                                 | 130 722.00                              | 2,743.22  | 130 722.00                      | 2743.32              |                           |  |  |
| Cardy Car                                                                                                                                                                                                                                                                                                                                                                                                                                                                                                                                                                                                                                                                                                                                                                                                                                                                                                                                                                                                                                                                                                                                                                                                                                                                                                                                                                                                                                                                                                                                                                                                                                                                                                                                                                                                                                                                                                                                                                                                                                                                                                                     | 112.00                                  | 132.00    | 132,00                          | 132.00               |                           |  |  |
| A Geyna                                                                                                                                                                                                                                                                                                                                                                                                                                                                                                                                                                                                                                                                                                                                                                                                                                                                                                                                                                                                                                                                                                                                                                                                                                                                                                                                                                                                                                                                                                                                                                                                                                                                                                                                                                                                                                                                                                                                                                                                                                                                                                                       | 12 113.00                               | 3 308.56  | 52 953.00                       | 3 309.56             |                           |  |  |
| Chemar                                                                                                                                                                                                                                                                                                                                                                                                                                                                                                                                                                                                                                                                                                                                                                                                                                                                                                                                                                                                                                                                                                                                                                                                                                                                                                                                                                                                                                                                                                                                                                                                                                                                                                                                                                                                                                                                                                                                                                                                                                                                                                                        | 15 920,00                               | 1.560.03  | 15 929,00                       | 1.500.01             |                           |  |  |
| E Calific                                                                                                                                                                                                                                                                                                                                                                                                                                                                                                                                                                                                                                                                                                                                                                                                                                                                                                                                                                                                                                                                                                                                                                                                                                                                                                                                                                                                                                                                                                                                                                                                                                                                                                                                                                                                                                                                                                                                                                                                                                                                                                                     | 35 543.00                               | 3 740 92  | 35543.00                        | 3.140.92             |                           |  |  |
|                                                                                                                                                                                                                                                                                                                                                                                                                                                                                                                                                                                                                                                                                                                                                                                                                                                                                                                                                                                                                                                                                                                                                                                                                                                                                                                                                                                                                                                                                                                                                                                                                                                                                                                                                                                                                                                                                                                                                                                                                                                                                                                               |                                         |           |                                 |                      |                           |  |  |

# **5. Exclusive Vouchers**

seamless experience that can be distributed across different customer tiers.

#### Accumulate Loyalty Points

Once customers reach a specific number of loyalty points, they become eligible to book a voucher.

**Redemption Process** 

sirma.com

# Customers can access a diverse range of vouchers from various tenants within the shopping center, ensuring a

An employee scans the customer's mobile app or loyalty card using a tablet or web app at the point of sale (POS) to redeem the voucher.

#### **In-Store Redemption**

The customer visits a designated store to redeem the voucher.

# **5. End-customer website and mobile loyalty app: iOS and Android**

The **Loyax<sup>™</sup>** mobile app elevates your mobile presence, ensuring your brand stays at the forefront of customers' minds. With our user-friendly mobile App, customers can enjoy a range of benefits, including:

- > Exclusive Offers
- > Digital Loyalty Card
- Receipt Self-Scanning for Points
- > Personalized Notifications
- Points Balance Tracking
- Voucher Booking
- > Activity Monitoring: Purchases, Visits, and More
- Rewards Shop: Redeem Points or Combine Points + Cash
- > Mall Information: Floor Plans, Loyalty Program Details, and more.

# 7. Web Admin Portal - Reporting & Analytics

**Loyax<sup>™</sup>** offers robust reporting and analytics features to help you gain valuable insights into customer preferences and tailor your offers accordingly. Key aspects include:

- > Demographics: Age, Gender, City, Family Status, Kids
- Customer Behavior: Visits, Points, Spending, Booked Rewards, Top
- Shops, Average Spending and Receipt Amount, Active Cards, Average Points
- > Transactions
- > Turnover: By Shop, By User, By Period, By City, Neighborhood, etc.
- > Customer Segmentation
- > Comparisons and Trends: By Year, By Month
- > Custom Reports
- Report by Shops

# **8.** Referral program

Unlock the power of referrals with **Loyax**'s 'Refer a Friend' program. When your customer shares their referral code with a friend, both receive points - a win-win deal! Here's how it works:

- Set Up Your Campaign: Add the 'Refer a Friend' event to one of your campaigns.
- Go Live: Publish the campaign to make it visible to your customers.
- Register a Transaction: The customer needs to make or have a transaction at the store.
- Referral QR: Your customer sends the Referral QR code to a friend, whether through email or a printed copy.
- Friend Joins: The friend registers in Loyax.
- Visit and Scan: The friend visits your venue, and you scan their loyalty card QR code.
- Point Bonanza: Your customer gets the points set in the campaign event, and the friend also receives points (which can even be set at O).

# **S. End-customer Self-Check Tablet Application**

- Track inactive cards and cards used solely for discounts.
- Collect data on inactive users and facilitate their transformation into active users.

# **D.** Promoter Tablet Application

> An app that helps event promoters to create accounts.

# **11.** End-customer Info Desk point onsite in the mall

 Register as a user in the program and get a physical card;

- Scan receipts on the Info Desk and collect points;
- Book a reward on Info desk and get the reward.