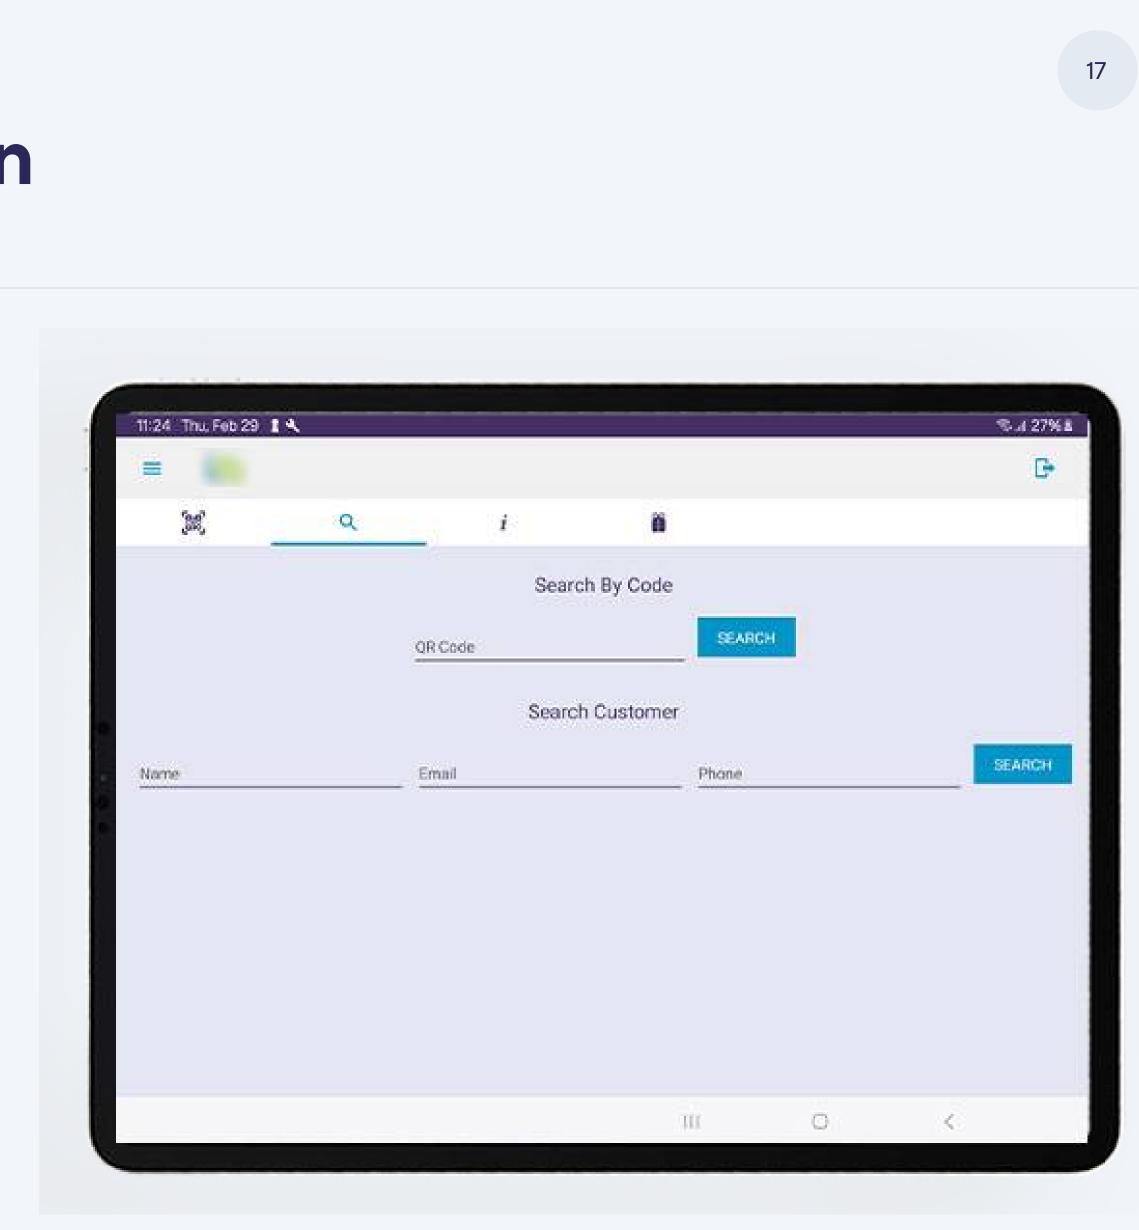

# **S. End-customer Self-Check Tablet Application**

- Track inactive cards and cards used solely for discounts.
- Collect data on inactive users and facilitate their transformation into active users.

# **11.** End-customer Info Desk point onsite in the mall

 Register as a user in the program and get a physical card;

- Scan receipts on the Info Desk and collect points;
- Book a reward on Info desk and get the reward.