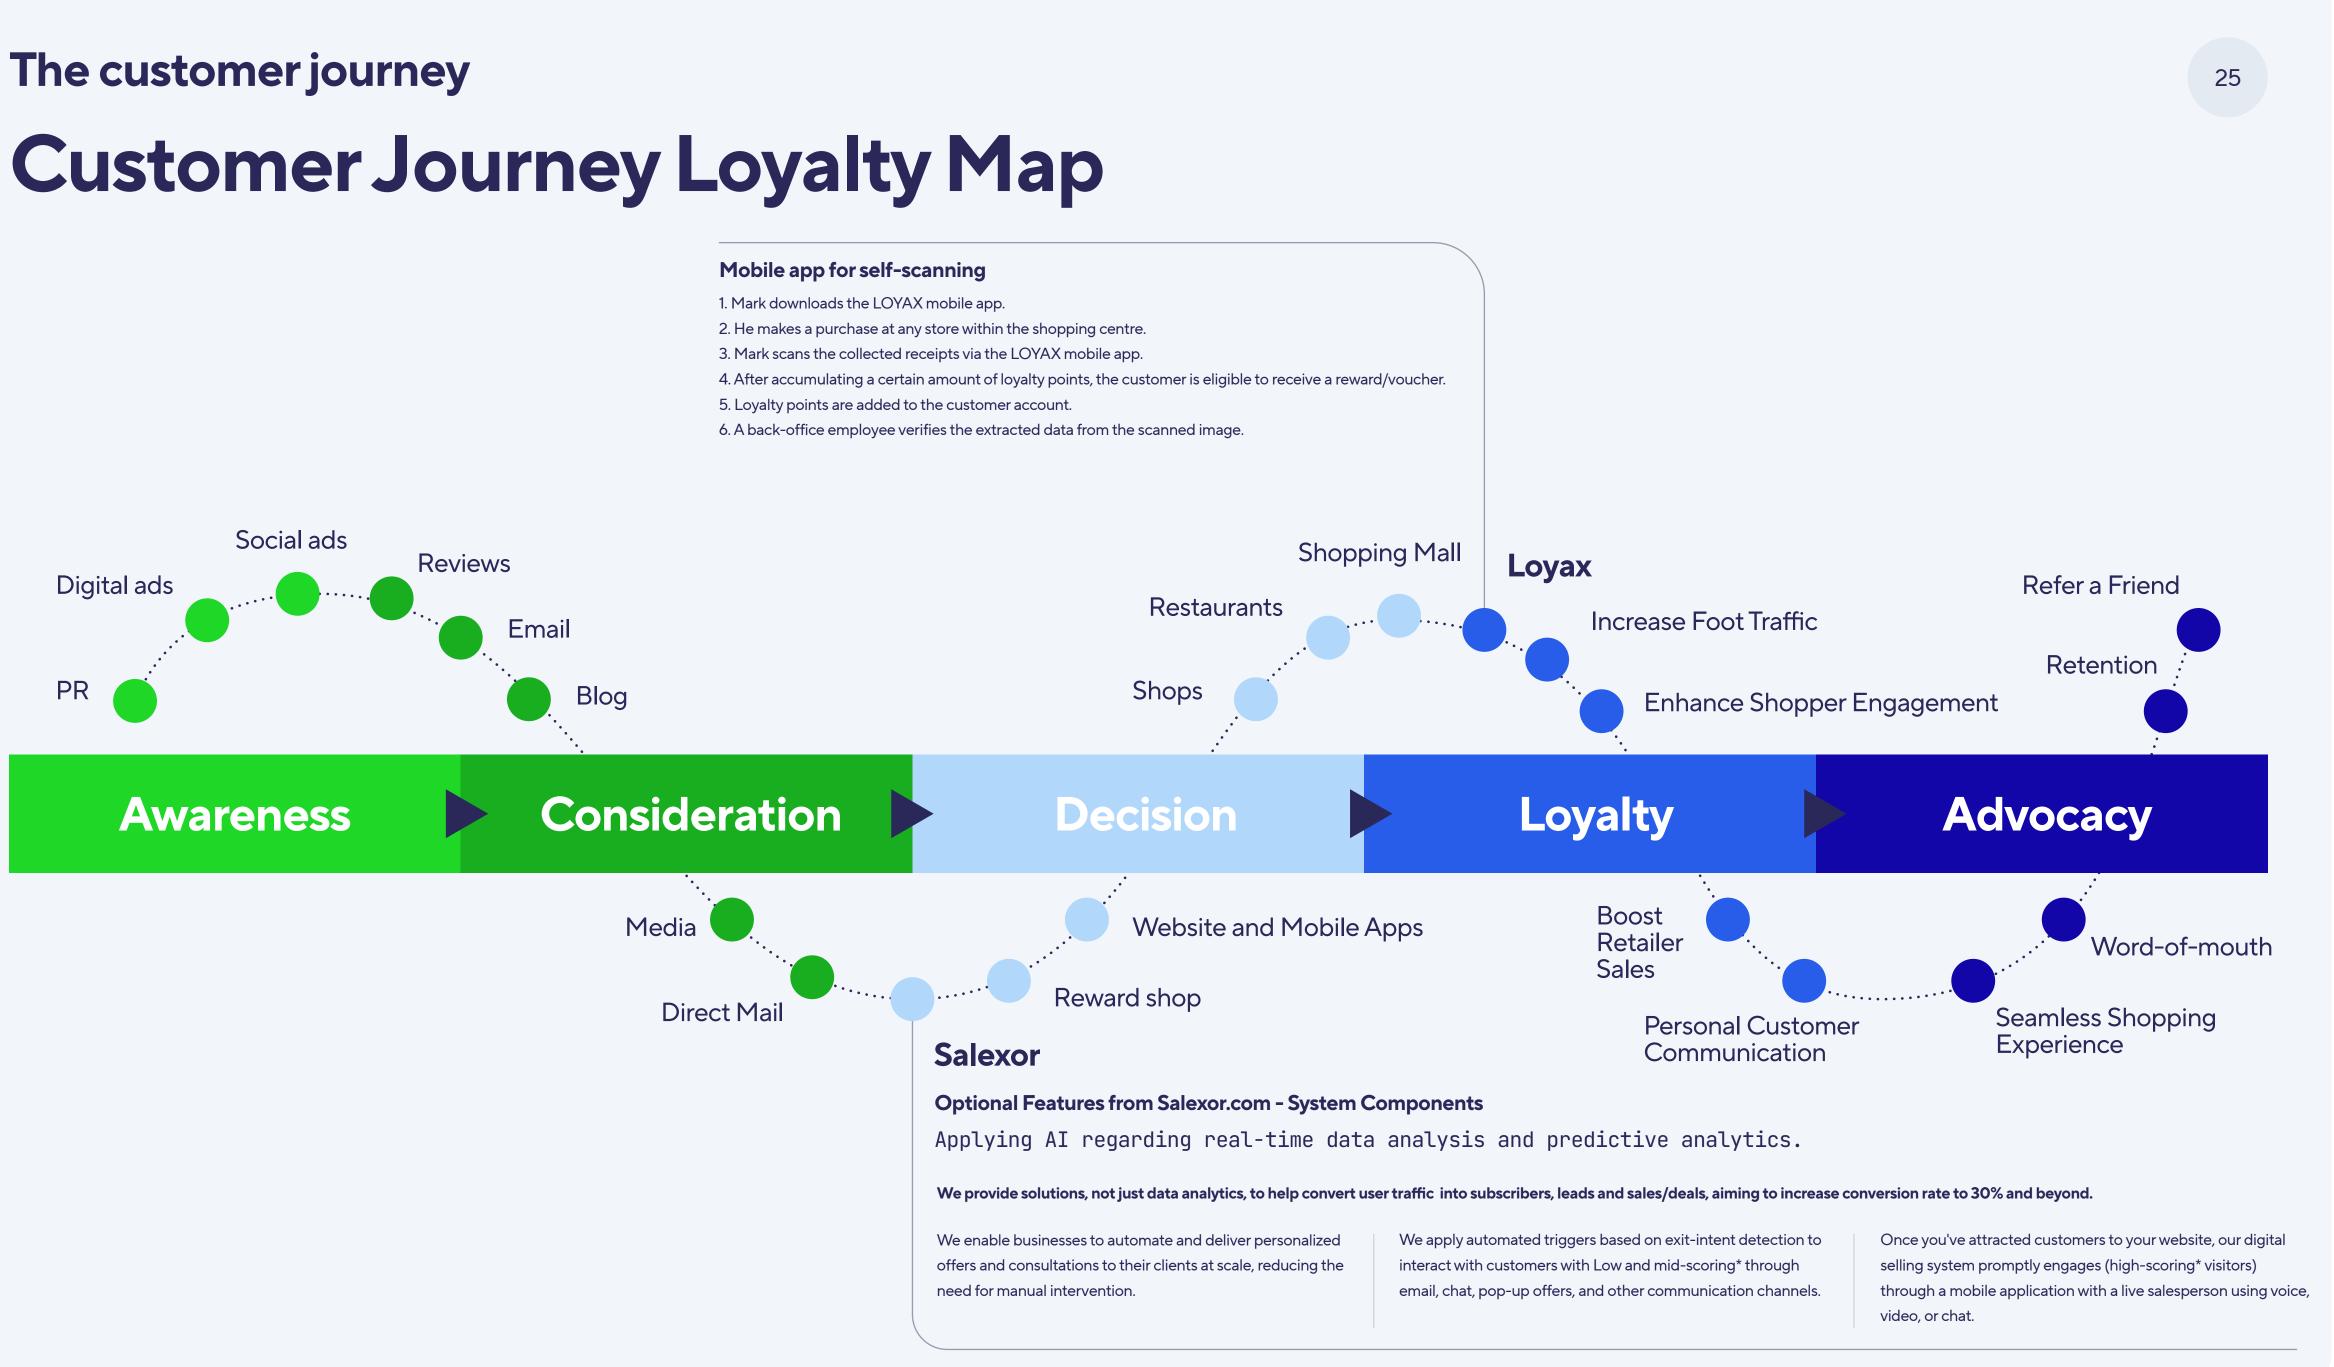

# Transform in-store visitors into loyal customers

Our loyalty solution generates over 14% of the mall's turnover and beyond

%

# What is Loyax?

Loyax<sup>™</sup> is your customisable loyalty management platform, specially tailored to showcase your unique brand identity.

# **Loyalty Campaigns**

Loyax<sup>™</sup> empowers you to effortlessly craft diverse loyalty campaigns, ensuring loyal shoppers are rewarded for every purchase within the shopping center, irrespective of specific tenants. Our solution values and rewards your most valuable customers for their engagements, including:

- > Visits
- > Purchases
- > Birthday
- > Registration
- > Complete profile
- > Referral
- > Self-checking for discounts

# **2. Reward Mechanism**

# The platform enables you to delight your customers with multiple reward mechanisms:

- > Physical rewards
- Vouchers
- > Discount
- > Cashback
- > Exclusive offers for members only

sirma.com

# **3.** Customer Tiering

Loyax<sup>™</sup> allows you to segment your customers into distinct tiers based on their spending within the shopping center, offering Basic and VIP tiering options.

# **4.** Communication Center

Our communication center provides a dynamic connection with customers, leveraging specific criteria such as:

- > Customer activity (registration, most visited shops, period, etc.);
- Demographic segmentation (age, gender, family status, number of kids, country, city, neighbourhood).

You can easily select from different types of notifications, all equipped with a comprehensive history, data and reporting module:

- > Email
- > Push
- > Facebook
- Other

| snor o                                                                                                                                                                                                                                                                                                                                                                                                                                                                                                                                                                                                                                                                                                                                                                                                                                                                                                                                                                                                                                                                                                                                                                                                                                                                                                                                                                                                                                                                                                                                                                                                                                                                                                                                                                                                                                                                                                                                                                                                                                                                                                                        |                                         |           |                                 |                      |                           |  |  |
|-------------------------------------------------------------------------------------------------------------------------------------------------------------------------------------------------------------------------------------------------------------------------------------------------------------------------------------------------------------------------------------------------------------------------------------------------------------------------------------------------------------------------------------------------------------------------------------------------------------------------------------------------------------------------------------------------------------------------------------------------------------------------------------------------------------------------------------------------------------------------------------------------------------------------------------------------------------------------------------------------------------------------------------------------------------------------------------------------------------------------------------------------------------------------------------------------------------------------------------------------------------------------------------------------------------------------------------------------------------------------------------------------------------------------------------------------------------------------------------------------------------------------------------------------------------------------------------------------------------------------------------------------------------------------------------------------------------------------------------------------------------------------------------------------------------------------------------------------------------------------------------------------------------------------------------------------------------------------------------------------------------------------------------------------------------------------------------------------------------------------------|-----------------------------------------|-----------|---------------------------------|----------------------|---------------------------|--|--|
| - city 🖉 🖉                                                                                                                                                                                                                                                                                                                                                                                                                                                                                                                                                                                                                                                                                                                                                                                                                                                                                                                                                                                                                                                                                                                                                                                                                                                                                                                                                                                                                                                                                                                                                                                                                                                                                                                                                                                                                                                                                                                                                                                                                                                                                                                    |                                         |           |                                 |                      |                           |  |  |
| RESIDENTIAL AREA O                                                                                                                                                                                                                                                                                                                                                                                                                                                                                                                                                                                                                                                                                                                                                                                                                                                                                                                                                                                                                                                                                                                                                                                                                                                                                                                                                                                                                                                                                                                                                                                                                                                                                                                                                                                                                                                                                                                                                                                                                                                                                                            |                                         |           |                                 |                      |                           |  |  |
| ALL GROUP O                                                                                                                                                                                                                                                                                                                                                                                                                                                                                                                                                                                                                                                                                                                                                                                                                                                                                                                                                                                                                                                                                                                                                                                                                                                                                                                                                                                                                                                                                                                                                                                                                                                                                                                                                                                                                                                                                                                                                                                                                                                                                                                   | State of Jonana In A2D - Antropy of Ant |           |                                 |                      |                           |  |  |
| - v Ada Uli                                                                                                                                                                                                                                                                                                                                                                                                                                                                                                                                                                                                                                                                                                                                                                                                                                                                                                                                                                                                                                                                                                                                                                                                                                                                                                                                                                                                                                                                                                                                                                                                                                                                                                                                                                                                                                                                                                                                                                                                                                                                                                                   | 85 400.00                               | 5 700.00  | 85 400.00                       | 5 700.00             |                           |  |  |
| - Impel                                                                                                                                                                                                                                                                                                                                                                                                                                                                                                                                                                                                                                                                                                                                                                                                                                                                                                                                                                                                                                                                                                                                                                                                                                                                                                                                                                                                                                                                                                                                                                                                                                                                                                                                                                                                                                                                                                                                                                                                                                                                                                                       | 79 200.00                               | 6-232,55  | 79 200.00                       | 6-052.31             |                           |  |  |
| T first hours                                                                                                                                                                                                                                                                                                                                                                                                                                                                                                                                                                                                                                                                                                                                                                                                                                                                                                                                                                                                                                                                                                                                                                                                                                                                                                                                                                                                                                                                                                                                                                                                                                                                                                                                                                                                                                                                                                                                                                                                                                                                                                                 | 3 600.00                                | 3 605.00  | 3 500,00                        | 3 600.00             |                           |  |  |
| A Prints                                                                                                                                                                                                                                                                                                                                                                                                                                                                                                                                                                                                                                                                                                                                                                                                                                                                                                                                                                                                                                                                                                                                                                                                                                                                                                                                                                                                                                                                                                                                                                                                                                                                                                                                                                                                                                                                                                                                                                                                                                                                                                                      | 1 600,00                                | 3 699.09  | 3 600.00                        | 3 600.00             |                           |  |  |
| A Street of                                                                                                                                                                                                                                                                                                                                                                                                                                                                                                                                                                                                                                                                                                                                                                                                                                                                                                                                                                                                                                                                                                                                                                                                                                                                                                                                                                                                                                                                                                                                                                                                                                                                                                                                                                                                                                                                                                                                                                                                                                                                                                                   | 0 600 00                                | 3 600.00  |                                 |                      |                           |  |  |
| A Dentity trees.                                                                                                                                                                                                                                                                                                                                                                                                                                                                                                                                                                                                                                                                                                                                                                                                                                                                                                                                                                                                                                                                                                                                                                                                                                                                                                                                                                                                                                                                                                                                                                                                                                                                                                                                                                                                                                                                                                                                                                                                                                                                                                              | 3 600 00                                | 3 609.00  | Fields                          | Add calculated value | CANCEL APPLY              |  |  |
| 10000                                                                                                                                                                                                                                                                                                                                                                                                                                                                                                                                                                                                                                                                                                                                                                                                                                                                                                                                                                                                                                                                                                                                                                                                                                                                                                                                                                                                                                                                                                                                                                                                                                                                                                                                                                                                                                                                                                                                                                                                                                                                                                                         | 10.000.00                               | 36,000.00 | Drag and drop fields to arrange |                      |                           |  |  |
| <ul> <li>Vestiviei</li> </ul>                                                                                                                                                                                                                                                                                                                                                                                                                                                                                                                                                                                                                                                                                                                                                                                                                                                                                                                                                                                                                                                                                                                                                                                                                                                                                                                                                                                                                                                                                                                                                                                                                                                                                                                                                                                                                                                                                                                                                                                                                                                                                                 | 7 200,00                                | -3 (00.00 | All Fields                      | Report Filters       | Columns                   |  |  |
| 1 1 2 million 1 2 | 7,200,00                                | 3 600.00  | Expand All                      |                      | Date                      |  |  |
| <ul> <li>FOARING</li> </ul>                                                                                                                                                                                                                                                                                                                                                                                                                                                                                                                                                                                                                                                                                                                                                                                                                                                                                                                                                                                                                                                                                                                                                                                                                                                                                                                                                                                                                                                                                                                                                                                                                                                                                                                                                                                                                                                                                                                                                                                                                                                                                                   | 14.400.00                               | 3 600.00  |                                 |                      | Values                    |  |  |
| 1                                                                                                                                                                                                                                                                                                                                                                                                                                                                                                                                                                                                                                                                                                                                                                                                                                                                                                                                                                                                                                                                                                                                                                                                                                                                                                                                                                                                                                                                                                                                                                                                                                                                                                                                                                                                                                                                                                                                                                                                                                                                                                                             | 7 200.00                                | 3.603.00  | Amount in RSD                   |                      |                           |  |  |
| i b Agens                                                                                                                                                                                                                                                                                                                                                                                                                                                                                                                                                                                                                                                                                                                                                                                                                                                                                                                                                                                                                                                                                                                                                                                                                                                                                                                                                                                                                                                                                                                                                                                                                                                                                                                                                                                                                                                                                                                                                                                                                                                                                                                     | 9 788.00                                | 9 796.00  | Average Amount in R             | Drop field here      | Scanning source           |  |  |
| P - y Accession                                                                                                                                                                                                                                                                                                                                                                                                                                                                                                                                                                                                                                                                                                                                                                                                                                                                                                                                                                                                                                                                                                                                                                                                                                                                                                                                                                                                                                                                                                                                                                                                                                                                                                                                                                                                                                                                                                                                                                                                                                                                                                               | \$4.200.00                              | 27 100.00 | City                            |                      |                           |  |  |
| - Connection                                                                                                                                                                                                                                                                                                                                                                                                                                                                                                                                                                                                                                                                                                                                                                                                                                                                                                                                                                                                                                                                                                                                                                                                                                                                                                                                                                                                                                                                                                                                                                                                                                                                                                                                                                                                                                                                                                                                                                                                                                                                                                                  | 20 047 20                               | 3.341.17  | > Z Date                        | Rows                 | Values                    |  |  |
| <ol> <li>Filmped.</li> </ol>                                                                                                                                                                                                                                                                                                                                                                                                                                                                                                                                                                                                                                                                                                                                                                                                                                                                                                                                                                                                                                                                                                                                                                                                                                                                                                                                                                                                                                                                                                                                                                                                                                                                                                                                                                                                                                                                                                                                                                                                                                                                                                  | 25 047.00                               | 3 341.17  |                                 | Shop                 | Sum of Amount in R., 2V   |  |  |
| - A Malancel                                                                                                                                                                                                                                                                                                                                                                                                                                                                                                                                                                                                                                                                                                                                                                                                                                                                                                                                                                                                                                                                                                                                                                                                                                                                                                                                                                                                                                                                                                                                                                                                                                                                                                                                                                                                                                                                                                                                                                                                                                                                                                                  | 190.863.05                              | 6.997.04  | Residential Area                | City                 | Average of Average 2V     |  |  |
| S Burgar                                                                                                                                                                                                                                                                                                                                                                                                                                                                                                                                                                                                                                                                                                                                                                                                                                                                                                                                                                                                                                                                                                                                                                                                                                                                                                                                                                                                                                                                                                                                                                                                                                                                                                                                                                                                                                                                                                                                                                                                                                                                                                                      | 104.675.00                              | 17 113-50 | Scanning source                 |                      | Circlege of Areage in 2 V |  |  |
| 2 > Alterna                                                                                                                                                                                                                                                                                                                                                                                                                                                                                                                                                                                                                                                                                                                                                                                                                                                                                                                                                                                                                                                                                                                                                                                                                                                                                                                                                                                                                                                                                                                                                                                                                                                                                                                                                                                                                                                                                                                                                                                                                                                                                                                   | 72 435.00                               | 1.433.34  | Shop                            | Residential Area     | Drop Rold Dara            |  |  |
| 1 h from                                                                                                                                                                                                                                                                                                                                                                                                                                                                                                                                                                                                                                                                                                                                                                                                                                                                                                                                                                                                                                                                                                                                                                                                                                                                                                                                                                                                                                                                                                                                                                                                                                                                                                                                                                                                                                                                                                                                                                                                                                                                                                                      | 271.934.03                              | 13 654.51 |                                 |                      |                           |  |  |
| 1 3 000                                                                                                                                                                                                                                                                                                                                                                                                                                                                                                                                                                                                                                                                                                                                                                                                                                                                                                                                                                                                                                                                                                                                                                                                                                                                                                                                                                                                                                                                                                                                                                                                                                                                                                                                                                                                                                                                                                                                                                                                                                                                                                                       | 56 111,00                               | 4.675.92  | 26 331 89                       | 41/33/               |                           |  |  |
| <ul> <li>A College</li> </ul>                                                                                                                                                                                                                                                                                                                                                                                                                                                                                                                                                                                                                                                                                                                                                                                                                                                                                                                                                                                                                                                                                                                                                                                                                                                                                                                                                                                                                                                                                                                                                                                                                                                                                                                                                                                                                                                                                                                                                                                                                                                                                                 | 130 722.00                              | 2,743.22  | 130 722.00                      | 2743.32              |                           |  |  |
| Cardy Car                                                                                                                                                                                                                                                                                                                                                                                                                                                                                                                                                                                                                                                                                                                                                                                                                                                                                                                                                                                                                                                                                                                                                                                                                                                                                                                                                                                                                                                                                                                                                                                                                                                                                                                                                                                                                                                                                                                                                                                                                                                                                                                     | 112.00                                  | 132.00    | 132,00                          | 132.00               |                           |  |  |
| A Geyna                                                                                                                                                                                                                                                                                                                                                                                                                                                                                                                                                                                                                                                                                                                                                                                                                                                                                                                                                                                                                                                                                                                                                                                                                                                                                                                                                                                                                                                                                                                                                                                                                                                                                                                                                                                                                                                                                                                                                                                                                                                                                                                       | 12 113.00                               | 3 308.56  | 52 953.00                       | 3 309.56             |                           |  |  |
| Chemar                                                                                                                                                                                                                                                                                                                                                                                                                                                                                                                                                                                                                                                                                                                                                                                                                                                                                                                                                                                                                                                                                                                                                                                                                                                                                                                                                                                                                                                                                                                                                                                                                                                                                                                                                                                                                                                                                                                                                                                                                                                                                                                        | 15 920,00                               | 1.560.03  | 15 929,00                       | 1.500.01             |                           |  |  |
| E Calific                                                                                                                                                                                                                                                                                                                                                                                                                                                                                                                                                                                                                                                                                                                                                                                                                                                                                                                                                                                                                                                                                                                                                                                                                                                                                                                                                                                                                                                                                                                                                                                                                                                                                                                                                                                                                                                                                                                                                                                                                                                                                                                     | 35 543.00                               | 3 740 92  | 35543.00                        | 3.140.92             |                           |  |  |
|                                                                                                                                                                                                                                                                                                                                                                                                                                                                                                                                                                                                                                                                                                                                                                                                                                                                                                                                                                                                                                                                                                                                                                                                                                                                                                                                                                                                                                                                                                                                                                                                                                                                                                                                                                                                                                                                                                                                                                                                                                                                                                                               |                                         |           |                                 |                      |                           |  |  |

# **5. Exclusive Vouchers**

seamless experience that can be distributed across different customer tiers.

#### Accumulate Loyalty Points

Once customers reach a specific number of loyalty points, they become eligible to book a voucher.

**Redemption Process** 

sirma.com

# Customers can access a diverse range of vouchers from various tenants within the shopping center, ensuring a

An employee scans the customer's mobile app or loyalty card using a tablet or web app at the point of sale (POS) to redeem the voucher.

#### **In-Store Redemption**

The customer visits a designated store to redeem the voucher.

# **5. End-customer website and mobile loyalty app: iOS and Android**

The **Loyax<sup>™</sup>** mobile app elevates your mobile presence, ensuring your brand stays at the forefront of customers' minds. With our user-friendly mobile App, customers can enjoy a range of benefits, including:

- > Exclusive Offers
- > Digital Loyalty Card
- Receipt Self-Scanning for Points
- > Personalized Notifications
- Points Balance Tracking
- Voucher Booking
- > Activity Monitoring: Purchases, Visits, and More
- Rewards Shop: Redeem Points or Combine Points + Cash
- > Mall Information: Floor Plans, Loyalty Program Details, and more.

# 7. Web Admin Portal - Reporting & Analytics

**Loyax<sup>™</sup>** offers robust reporting and analytics features to help you gain valuable insights into customer preferences and tailor your offers accordingly. Key aspects include:

- > Demographics: Age, Gender, City, Family Status, Kids
- Customer Behavior: Visits, Points, Spending, Booked Rewards, Top
- Shops, Average Spending and Receipt Amount, Active Cards, Average Points
- > Transactions
- > Turnover: By Shop, By User, By Period, By City, Neighborhood, etc.
- > Customer Segmentation
- > Comparisons and Trends: By Year, By Month
- > Custom Reports
- Report by Shops

# **8.** Referral program

Unlock the power of referrals with **Loyax**'s 'Refer a Friend' program. When your customer shares their referral code with a friend, both receive points - a win-win deal! Here's how it works:

- Set Up Your Campaign: Add the 'Refer a Friend' event to one of your campaigns.
- Go Live: Publish the campaign to make it visible to your customers.
- Register a Transaction: The customer needs to make or have a transaction at the store.
- Referral QR: Your customer sends the Referral QR code to a friend, whether through email or a printed copy.
- Friend Joins: The friend registers in Loyax.
- Visit and Scan: The friend visits your venue, and you scan their loyalty card QR code.
- Point Bonanza: Your customer gets the points set in the campaign event, and the friend also receives points (which can even be set at O).

# **S. End-customer Self-Check Tablet Application**

- Track inactive cards and cards used solely for discounts.
- Collect data on inactive users and facilitate their transformation into active users.

# **D.** Promoter Tablet Application

> An app that helps event promoters to create accounts.

# **11.** End-customer Info Desk point onsite in the mall

 Register as a user in the program and get a physical card;

- Scan receipts on the Info Desk and collect points;
- Book a reward on Info desk and get the reward.