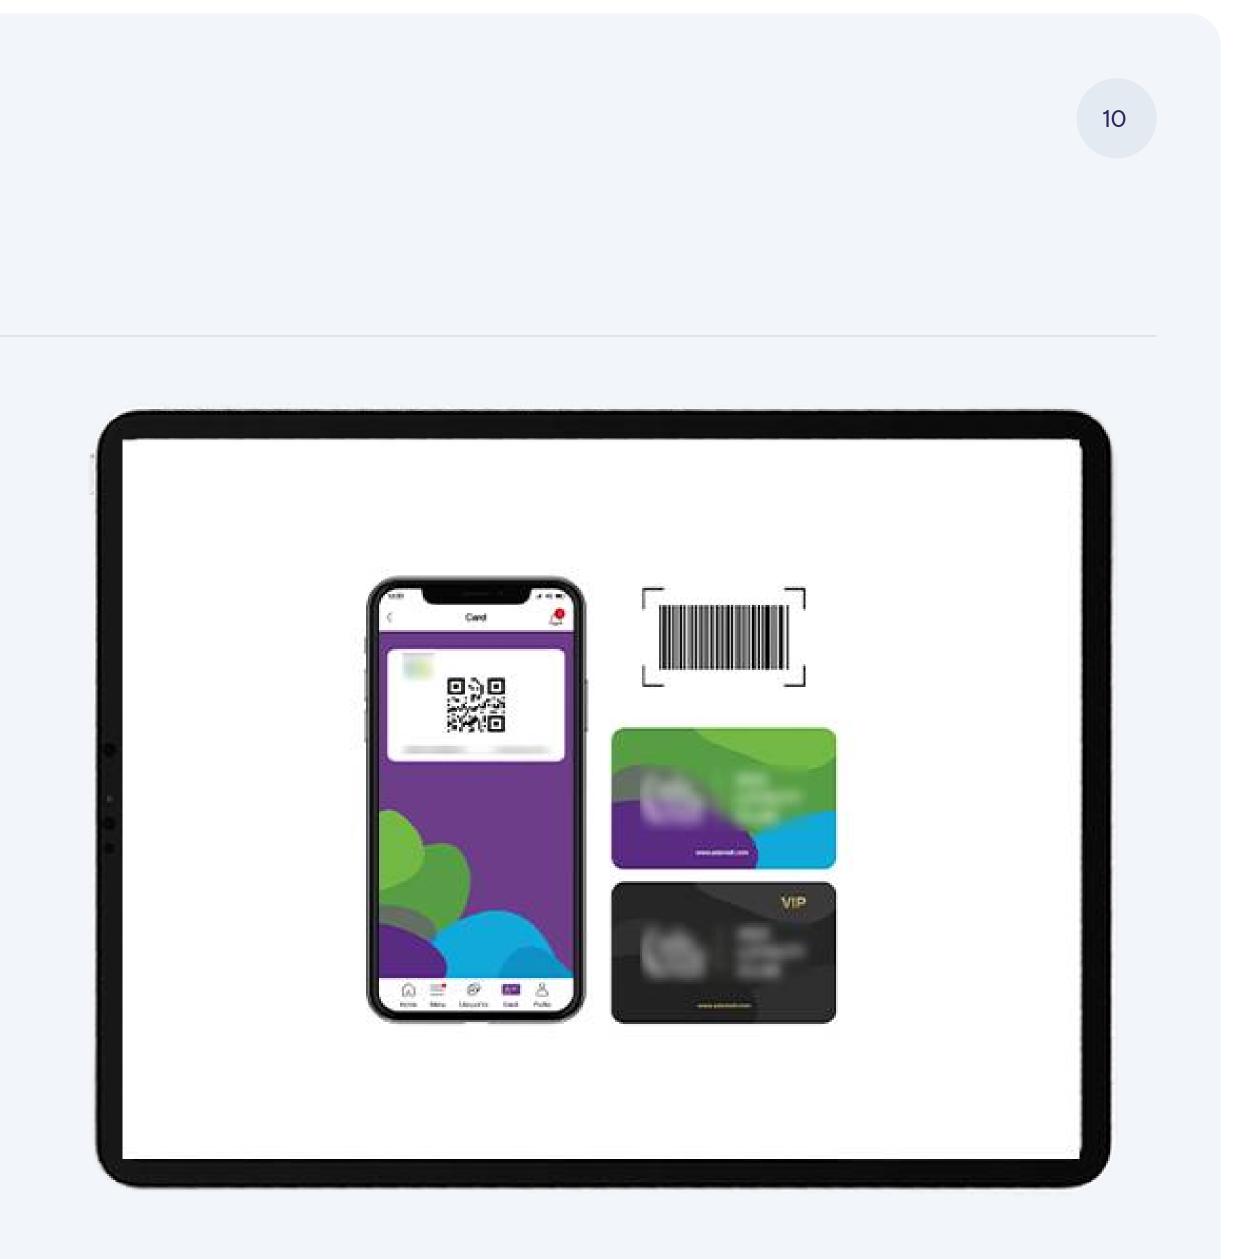

# **5. End-customer website and mobile loyalty app: iOS and Android**

The **Loyax<sup>™</sup>** mobile app elevates your mobile presence, ensuring your brand stays at the forefront of customers' minds. With our user-friendly mobile App, customers can enjoy a range of benefits, including:

- > Exclusive Offers
- > Digital Loyalty Card
- Receipt Self-Scanning for Points
- > Personalized Notifications
- Points Balance Tracking
- Voucher Booking
- > Activity Monitoring: Purchases, Visits, and More
- Rewards Shop: Redeem Points or Combine Points + Cash
- > Mall Information: Floor Plans, Loyalty Program Details, and more.

# **11.** End-customer Info Desk point onsite in the mall

 Register as a user in the program and get a physical card;

- Scan receipts on the Info Desk and collect points;
- Book a reward on Info desk and get the reward.