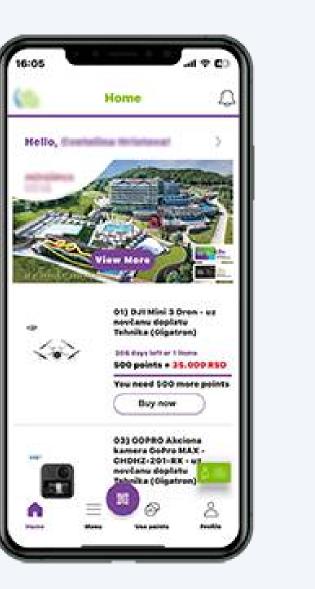

# **5. End-customer website and mobile loyalty app: iOS and Android**

The **Loyax<sup>™</sup>** mobile app elevates your mobile presence, ensuring your brand stays at the forefront of customers' minds. With our user-friendly mobile App, customers can enjoy a range of benefits, including:

- > Exclusive Offers
- > Digital Loyalty Card
- Receipt Self-Scanning for Points
- > Personalized Notifications
- Points Balance Tracking
- Voucher Booking
- > Activity Monitoring: Purchases, Visits, and More
- Rewards Shop: Redeem Points or Combine Points + Cash
- > Mall Information: Floor Plans, Loyalty Program Details, and more.