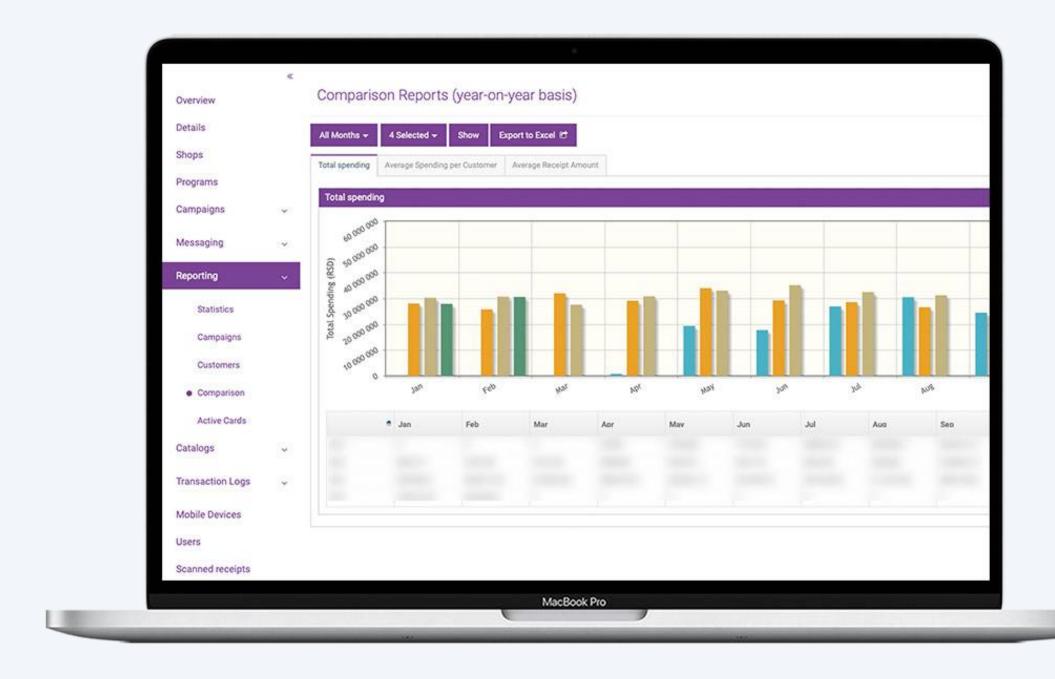

# 7. Web Admin Portal - Reporting & Analytics

**Loyax<sup>™</sup>** offers robust reporting and analytics features to help you gain valuable insights into customer preferences and tailor your offers accordingly. Key aspects include:

- > Demographics: Age, Gender, City, Family Status, Kids
- Customer Behavior: Visits, Points, Spending, Booked Rewards, Top
- Shops, Average Spending and Receipt Amount, Active Cards, Average Points
- > Transactions
- > Turnover: By Shop, By User, By Period, By City, Neighborhood, etc.
- > Customer Segmentation
- > Comparisons and Trends: By Year, By Month
- > Custom Reports
- Report by Shops