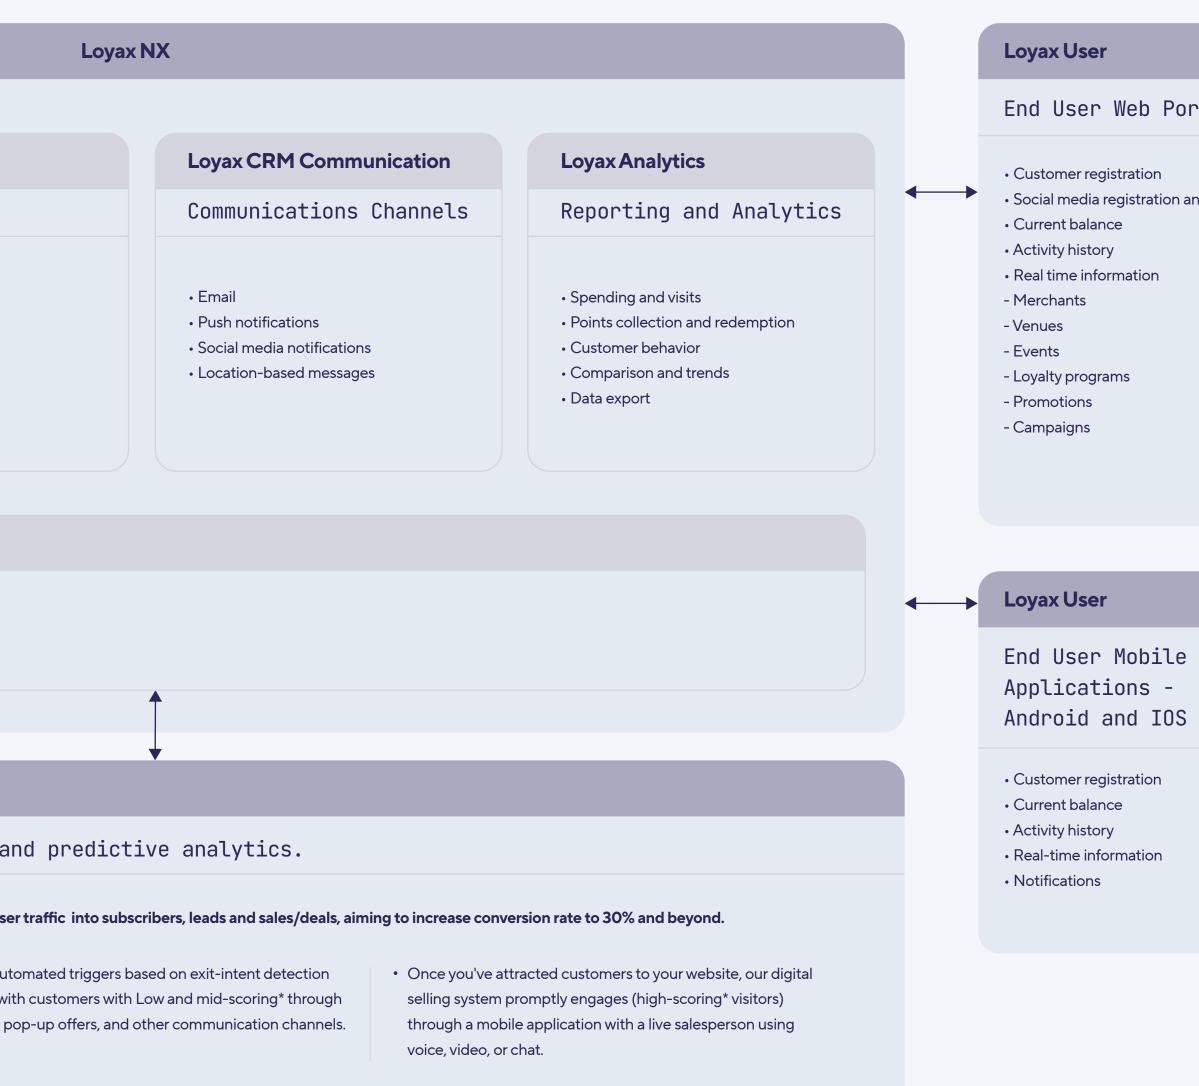

# **7. Web Admin Portal for Reporting & Analytics**

- **E.** Referral Program
- S. End-Customer Self-Check TabletApplication
- **10.** Promoter Tablet Application: Assists events and promoters in creating accounts, etc.
- **1.** End-Customer Info Desk Point Onsite in the Mall
- **12.** Coalition Programs

# **4.** Communication Center

Our communication center provides a dynamic connection with customers, leveraging specific criteria such as:

- > Customer activity (registration, most visited shops, period, etc.);
- Demographic segmentation (age, gender, family status, number of kids, country, city, neighbourhood).

You can easily select from different types of notifications, all equipped with a comprehensive history, data and reporting module:

- > Email
- > Push
- > Facebook
- Other

| snor o                                                                                                                                                                                                                                                                                                                                                                                                                                                                                                                                                                                                                                                                                                                                                                                                                                                                                                                                                                                                                                                                                                                                                                                                                                                                                                                                                                                                                                                                                                                                                                                                                                                                                                                                                                                                                                                                                                                                                                                                                                                                                                                        |                                         |           |                                 |                      |                           |  |  |
|-------------------------------------------------------------------------------------------------------------------------------------------------------------------------------------------------------------------------------------------------------------------------------------------------------------------------------------------------------------------------------------------------------------------------------------------------------------------------------------------------------------------------------------------------------------------------------------------------------------------------------------------------------------------------------------------------------------------------------------------------------------------------------------------------------------------------------------------------------------------------------------------------------------------------------------------------------------------------------------------------------------------------------------------------------------------------------------------------------------------------------------------------------------------------------------------------------------------------------------------------------------------------------------------------------------------------------------------------------------------------------------------------------------------------------------------------------------------------------------------------------------------------------------------------------------------------------------------------------------------------------------------------------------------------------------------------------------------------------------------------------------------------------------------------------------------------------------------------------------------------------------------------------------------------------------------------------------------------------------------------------------------------------------------------------------------------------------------------------------------------------|-----------------------------------------|-----------|---------------------------------|----------------------|---------------------------|--|--|
| - city 🖉 🖉                                                                                                                                                                                                                                                                                                                                                                                                                                                                                                                                                                                                                                                                                                                                                                                                                                                                                                                                                                                                                                                                                                                                                                                                                                                                                                                                                                                                                                                                                                                                                                                                                                                                                                                                                                                                                                                                                                                                                                                                                                                                                                                    |                                         |           |                                 |                      |                           |  |  |
| RESIDENTIAL AREA O                                                                                                                                                                                                                                                                                                                                                                                                                                                                                                                                                                                                                                                                                                                                                                                                                                                                                                                                                                                                                                                                                                                                                                                                                                                                                                                                                                                                                                                                                                                                                                                                                                                                                                                                                                                                                                                                                                                                                                                                                                                                                                            |                                         |           |                                 |                      |                           |  |  |
| ALL GROUP O                                                                                                                                                                                                                                                                                                                                                                                                                                                                                                                                                                                                                                                                                                                                                                                                                                                                                                                                                                                                                                                                                                                                                                                                                                                                                                                                                                                                                                                                                                                                                                                                                                                                                                                                                                                                                                                                                                                                                                                                                                                                                                                   | State of Jonana In A2D - Antropy of Ant |           |                                 |                      |                           |  |  |
| - v Ada Uli                                                                                                                                                                                                                                                                                                                                                                                                                                                                                                                                                                                                                                                                                                                                                                                                                                                                                                                                                                                                                                                                                                                                                                                                                                                                                                                                                                                                                                                                                                                                                                                                                                                                                                                                                                                                                                                                                                                                                                                                                                                                                                                   | 85 400.00                               | 5 700.00  | 85 400.00                       | 5 700.00             |                           |  |  |
| - Impel                                                                                                                                                                                                                                                                                                                                                                                                                                                                                                                                                                                                                                                                                                                                                                                                                                                                                                                                                                                                                                                                                                                                                                                                                                                                                                                                                                                                                                                                                                                                                                                                                                                                                                                                                                                                                                                                                                                                                                                                                                                                                                                       | 79 200.00                               | 6-232,55  | 79 200.00                       | 6-052.31             |                           |  |  |
| T first hours                                                                                                                                                                                                                                                                                                                                                                                                                                                                                                                                                                                                                                                                                                                                                                                                                                                                                                                                                                                                                                                                                                                                                                                                                                                                                                                                                                                                                                                                                                                                                                                                                                                                                                                                                                                                                                                                                                                                                                                                                                                                                                                 | 3 600.00                                | 3 605.00  | 3 500,00                        | 3 600.00             |                           |  |  |
| A Prints                                                                                                                                                                                                                                                                                                                                                                                                                                                                                                                                                                                                                                                                                                                                                                                                                                                                                                                                                                                                                                                                                                                                                                                                                                                                                                                                                                                                                                                                                                                                                                                                                                                                                                                                                                                                                                                                                                                                                                                                                                                                                                                      | 1 600,00                                | 3 699.09  | 3 600.00                        | 3 600.00             |                           |  |  |
| A Street of                                                                                                                                                                                                                                                                                                                                                                                                                                                                                                                                                                                                                                                                                                                                                                                                                                                                                                                                                                                                                                                                                                                                                                                                                                                                                                                                                                                                                                                                                                                                                                                                                                                                                                                                                                                                                                                                                                                                                                                                                                                                                                                   | 0 600 00                                | 3 600.00  |                                 |                      |                           |  |  |
| A Dentity trees.                                                                                                                                                                                                                                                                                                                                                                                                                                                                                                                                                                                                                                                                                                                                                                                                                                                                                                                                                                                                                                                                                                                                                                                                                                                                                                                                                                                                                                                                                                                                                                                                                                                                                                                                                                                                                                                                                                                                                                                                                                                                                                              | 3 600 00                                | 3 609.00  | Fields                          | Add calculated value | CANCEL APPLY              |  |  |
| 10000                                                                                                                                                                                                                                                                                                                                                                                                                                                                                                                                                                                                                                                                                                                                                                                                                                                                                                                                                                                                                                                                                                                                                                                                                                                                                                                                                                                                                                                                                                                                                                                                                                                                                                                                                                                                                                                                                                                                                                                                                                                                                                                         | 10.000.00                               | 36,000.00 | Drag and drop fields to arrange |                      |                           |  |  |
| <ul> <li>Vestiviei</li> </ul>                                                                                                                                                                                                                                                                                                                                                                                                                                                                                                                                                                                                                                                                                                                                                                                                                                                                                                                                                                                                                                                                                                                                                                                                                                                                                                                                                                                                                                                                                                                                                                                                                                                                                                                                                                                                                                                                                                                                                                                                                                                                                                 | 7 200,00                                | -3 (00.00 | All Fields                      | Report Filters       | Columns                   |  |  |
| 1 1 2 million 1 2 | 7,200,00                                | 3 600.00  | Expand All                      |                      | Date                      |  |  |
| <ul> <li>FOARING</li> </ul>                                                                                                                                                                                                                                                                                                                                                                                                                                                                                                                                                                                                                                                                                                                                                                                                                                                                                                                                                                                                                                                                                                                                                                                                                                                                                                                                                                                                                                                                                                                                                                                                                                                                                                                                                                                                                                                                                                                                                                                                                                                                                                   | 14.400.00                               | 3 600.00  |                                 |                      | Values                    |  |  |
| 1                                                                                                                                                                                                                                                                                                                                                                                                                                                                                                                                                                                                                                                                                                                                                                                                                                                                                                                                                                                                                                                                                                                                                                                                                                                                                                                                                                                                                                                                                                                                                                                                                                                                                                                                                                                                                                                                                                                                                                                                                                                                                                                             | 7 200.00                                | 3.603.00  | Amount in RSD                   |                      |                           |  |  |
| i b Agens                                                                                                                                                                                                                                                                                                                                                                                                                                                                                                                                                                                                                                                                                                                                                                                                                                                                                                                                                                                                                                                                                                                                                                                                                                                                                                                                                                                                                                                                                                                                                                                                                                                                                                                                                                                                                                                                                                                                                                                                                                                                                                                     | 9 788.00                                | 9 796.00  | Average Amount in R             | Drop field here      | Scanning source           |  |  |
| P - y Accession                                                                                                                                                                                                                                                                                                                                                                                                                                                                                                                                                                                                                                                                                                                                                                                                                                                                                                                                                                                                                                                                                                                                                                                                                                                                                                                                                                                                                                                                                                                                                                                                                                                                                                                                                                                                                                                                                                                                                                                                                                                                                                               | \$4.200.00                              | 27 100.00 | City                            |                      |                           |  |  |
| - Connection                                                                                                                                                                                                                                                                                                                                                                                                                                                                                                                                                                                                                                                                                                                                                                                                                                                                                                                                                                                                                                                                                                                                                                                                                                                                                                                                                                                                                                                                                                                                                                                                                                                                                                                                                                                                                                                                                                                                                                                                                                                                                                                  | 20 047 20                               | 3.341.17  | > Z Date                        | Rows                 | Values                    |  |  |
| <ol> <li>Filmped.</li> </ol>                                                                                                                                                                                                                                                                                                                                                                                                                                                                                                                                                                                                                                                                                                                                                                                                                                                                                                                                                                                                                                                                                                                                                                                                                                                                                                                                                                                                                                                                                                                                                                                                                                                                                                                                                                                                                                                                                                                                                                                                                                                                                                  | 25 047.00                               | 3 341.17  |                                 | Shop                 | Sum of Amount in R., 2V   |  |  |
| - A Malancel                                                                                                                                                                                                                                                                                                                                                                                                                                                                                                                                                                                                                                                                                                                                                                                                                                                                                                                                                                                                                                                                                                                                                                                                                                                                                                                                                                                                                                                                                                                                                                                                                                                                                                                                                                                                                                                                                                                                                                                                                                                                                                                  | 190.863.05                              | 6.997.04  | Residential Area                | City                 | Average of Average 2V     |  |  |
| S Burgar                                                                                                                                                                                                                                                                                                                                                                                                                                                                                                                                                                                                                                                                                                                                                                                                                                                                                                                                                                                                                                                                                                                                                                                                                                                                                                                                                                                                                                                                                                                                                                                                                                                                                                                                                                                                                                                                                                                                                                                                                                                                                                                      | 104.675.00                              | 17 113-50 | Scanning source                 |                      | Circlege of Areage in 2 V |  |  |
| 2 > Alterna                                                                                                                                                                                                                                                                                                                                                                                                                                                                                                                                                                                                                                                                                                                                                                                                                                                                                                                                                                                                                                                                                                                                                                                                                                                                                                                                                                                                                                                                                                                                                                                                                                                                                                                                                                                                                                                                                                                                                                                                                                                                                                                   | 72 435.00                               | 1.433.34  | Shop                            | Residential Area     | Drop Rold Dara            |  |  |
| 1 h from                                                                                                                                                                                                                                                                                                                                                                                                                                                                                                                                                                                                                                                                                                                                                                                                                                                                                                                                                                                                                                                                                                                                                                                                                                                                                                                                                                                                                                                                                                                                                                                                                                                                                                                                                                                                                                                                                                                                                                                                                                                                                                                      | 271.934.03                              | 13 654.51 |                                 |                      |                           |  |  |
| 1 3 000                                                                                                                                                                                                                                                                                                                                                                                                                                                                                                                                                                                                                                                                                                                                                                                                                                                                                                                                                                                                                                                                                                                                                                                                                                                                                                                                                                                                                                                                                                                                                                                                                                                                                                                                                                                                                                                                                                                                                                                                                                                                                                                       | 56 111,00                               | 4.675.92  | 26 331 89                       | 41/33/               |                           |  |  |
| <ul> <li>A College</li> </ul>                                                                                                                                                                                                                                                                                                                                                                                                                                                                                                                                                                                                                                                                                                                                                                                                                                                                                                                                                                                                                                                                                                                                                                                                                                                                                                                                                                                                                                                                                                                                                                                                                                                                                                                                                                                                                                                                                                                                                                                                                                                                                                 | 130 722.00                              | 2,743.22  | 130 722.00                      | 2743.32              |                           |  |  |
| Cardy Car                                                                                                                                                                                                                                                                                                                                                                                                                                                                                                                                                                                                                                                                                                                                                                                                                                                                                                                                                                                                                                                                                                                                                                                                                                                                                                                                                                                                                                                                                                                                                                                                                                                                                                                                                                                                                                                                                                                                                                                                                                                                                                                     | 112.00                                  | 132.00    | 132,00                          | 132.00               |                           |  |  |
| A Geyna                                                                                                                                                                                                                                                                                                                                                                                                                                                                                                                                                                                                                                                                                                                                                                                                                                                                                                                                                                                                                                                                                                                                                                                                                                                                                                                                                                                                                                                                                                                                                                                                                                                                                                                                                                                                                                                                                                                                                                                                                                                                                                                       | 12 113.00                               | 3 308.56  | 52 953.00                       | 3 309.56             |                           |  |  |
| Chemar                                                                                                                                                                                                                                                                                                                                                                                                                                                                                                                                                                                                                                                                                                                                                                                                                                                                                                                                                                                                                                                                                                                                                                                                                                                                                                                                                                                                                                                                                                                                                                                                                                                                                                                                                                                                                                                                                                                                                                                                                                                                                                                        | 15 920,00                               | 1.560.03  | 15 929,00                       | 1.500.01             |                           |  |  |
| E Calific                                                                                                                                                                                                                                                                                                                                                                                                                                                                                                                                                                                                                                                                                                                                                                                                                                                                                                                                                                                                                                                                                                                                                                                                                                                                                                                                                                                                                                                                                                                                                                                                                                                                                                                                                                                                                                                                                                                                                                                                                                                                                                                     | 35 543.00                               | 3 740 92  | 35543.00                        | 3.140.92             |                           |  |  |
|                                                                                                                                                                                                                                                                                                                                                                                                                                                                                                                                                                                                                                                                                                                                                                                                                                                                                                                                                                                                                                                                                                                                                                                                                                                                                                                                                                                                                                                                                                                                                                                                                                                                                                                                                                                                                                                                                                                                                                                                                                                                                                                               |                                         |           |                                 |                      |                           |  |  |

# **5. End-customer website and mobile loyalty app: iOS and Android**

The **Loyax<sup>™</sup>** mobile app elevates your mobile presence, ensuring your brand stays at the forefront of customers' minds. With our user-friendly mobile App, customers can enjoy a range of benefits, including:

- > Exclusive Offers
- > Digital Loyalty Card
- Receipt Self-Scanning for Points
- > Personalized Notifications
- Points Balance Tracking
- Voucher Booking
- > Activity Monitoring: Purchases, Visits, and More
- Rewards Shop: Redeem Points or Combine Points + Cash
- > Mall Information: Floor Plans, Loyalty Program Details, and more.

# 7. Web Admin Portal - Reporting & Analytics

**Loyax<sup>™</sup>** offers robust reporting and analytics features to help you gain valuable insights into customer preferences and tailor your offers accordingly. Key aspects include:

- > Demographics: Age, Gender, City, Family Status, Kids
- Customer Behavior: Visits, Points, Spending, Booked Rewards, Top
- Shops, Average Spending and Receipt Amount, Active Cards, Average Points
- > Transactions
- > Turnover: By Shop, By User, By Period, By City, Neighborhood, etc.
- > Customer Segmentation
- > Comparisons and Trends: By Year, By Month
- > Custom Reports
- Report by Shops