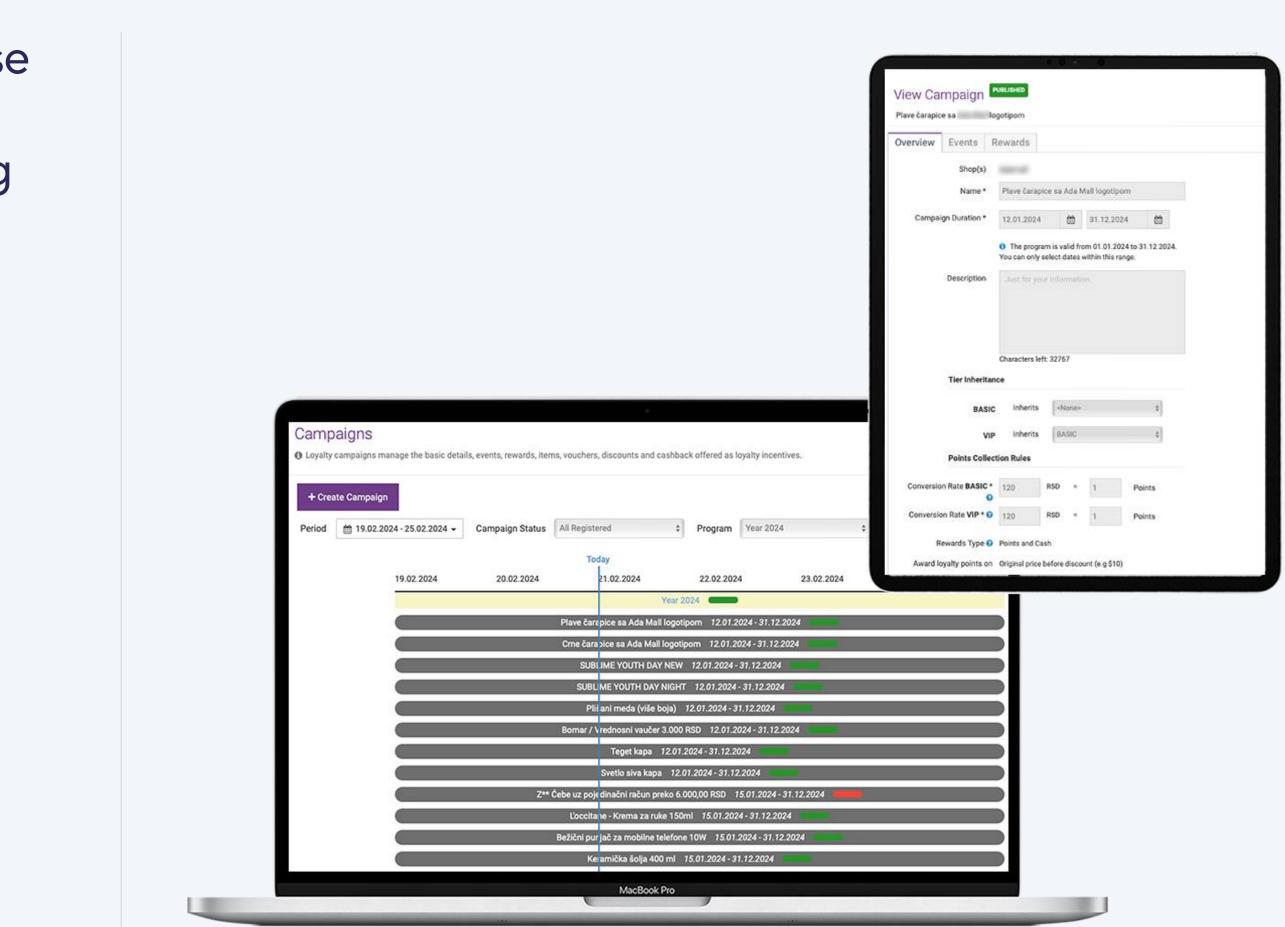

# 7. Web Admin Portal - Reporting & Analytics

**Loyax<sup>™</sup>** offers robust reporting and analytics features to help you gain valuable insights into customer preferences and tailor your offers accordingly. Key aspects include:

- > Demographics: Age, Gender, City, Family Status, Kids
- Customer Behavior: Visits, Points, Spending, Booked Rewards, Top
- Shops, Average Spending and Receipt Amount, Active Cards, Average Points
- > Transactions
- > Turnover: By Shop, By User, By Period, By City, Neighborhood, etc.
- > Customer Segmentation
- > Comparisons and Trends: By Year, By Month
- > Custom Reports
- Report by Shops